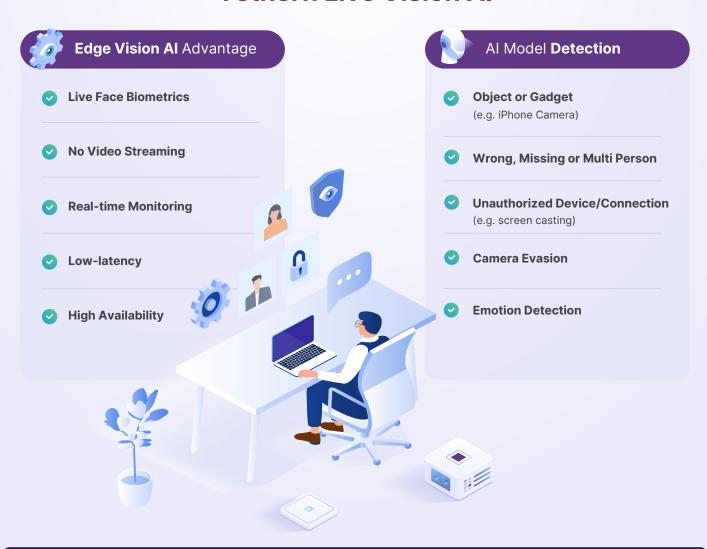

## **Tetherfi Secure Work From Home In Action**

Agents start their day using Facial Biometrics to log into their secure data apps

Al Platform takes action and locks the agents device to secure customer data

Al Platform detects frustrated emotion as a agent is interacting with the customer

Continuous Authentication with Al Models detects a proxy, missing person or multiple people

Supervisor Alerted with event details to take further action and to coach the agent